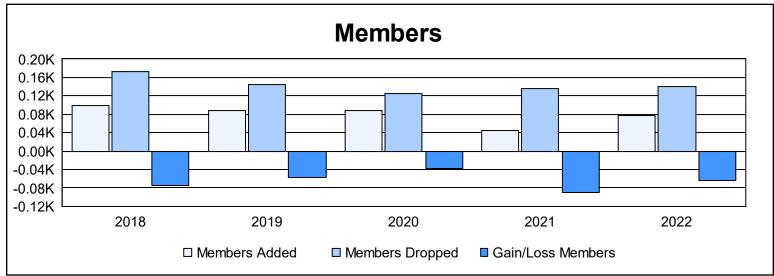

District 106 A

As of June 2022 Cumulative

| Year      | New<br>Clubs | Dropped<br>Clubs | Gain/<br>Loss<br>Clubs | New<br>Members | Charter<br>Members | Reinstate<br>Members | Transfer<br>Members | Total<br>Member<br>Added | Total<br>Members<br>Dropped | Gain/<br>Loss<br>Members |
|-----------|--------------|------------------|------------------------|----------------|--------------------|----------------------|---------------------|--------------------------|-----------------------------|--------------------------|
| 2017-2018 | 0            | 2                | -2                     | 80             | 2                  | 2                    | 14                  | 98                       | 173                         | -75                      |
| 2018-2019 | 0            | 1                | -1                     | 77             | 2                  | 1                    | 8                   | 88                       | 145                         | -57                      |
| 2019-2020 | 0            | 1                | -1                     | 81             | 0                  | 0                    | 6                   | 87                       | 125                         | -38                      |
| 2020-2021 | 0            | 3                | -3                     | 37             | 1                  | 1                    | 6                   | 45                       | 135                         | -90                      |
| 2021-2022 | 0            | 2                | -2                     | 65             | 1                  | 3                    | 9                   | 78                       | 141                         | -63                      |
| Average   | 0            | 2                | -2                     | 68             | 1                  | 1                    | 9                   | 79                       | 144                         | -65                      |