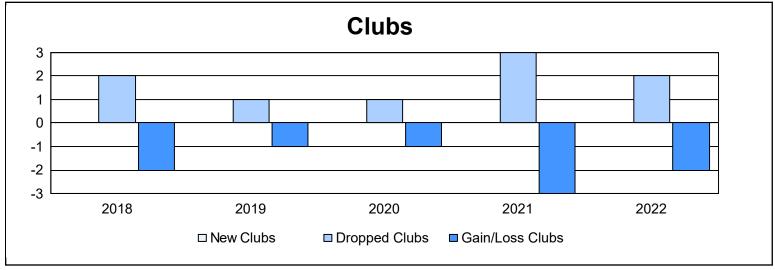

District 106 A

As of June 2022 Cumulative

| Year      | New<br>Clubs | Dropped<br>Clubs | Gain/<br>Loss<br>Clubs | New<br>Members | Charter<br>Members | Reinstate<br>Members | Transfer<br>Members | Total<br>Member<br>Added | Total<br>Members<br>Dropped | Gain/<br>Loss<br>Members |
|-----------|--------------|------------------|------------------------|----------------|--------------------|----------------------|---------------------|--------------------------|-----------------------------|--------------------------|
| 2017-2018 | 0            | 2                | -2                     | 80             | 2                  | 2                    | 14                  | 98                       | 173                         | -75                      |
| 2018-2019 | 0            | 1                | -1                     | 77             | 2                  | 1                    | 8                   | 88                       | 145                         | -57                      |
| 2019-2020 | 0            | 1                | -1                     | 81             | 0                  | 0                    | 6                   | 87                       | 125                         | -38                      |
| 2020-2021 | 0            | 3                | -3                     | 37             | 1                  | 1                    | 6                   | 45                       | 135                         | -90                      |
| 2021-2022 | 0            | 2                | -2                     | 65             | 1                  | 3                    | 9                   | 78                       | 141                         | -63                      |
| Average   | 0            | 2                | -2                     | 68             | 1                  | 1                    | 9                   | 79                       | 144                         | -65                      |